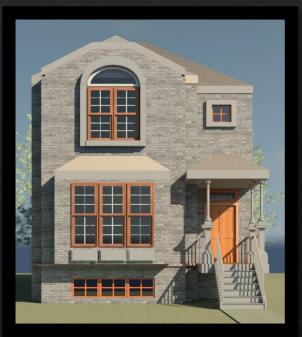

### Wells St. Development

- Senerated 3-D rendered exterior facades of 8-10 different style single family homes based upon owner/developer's preexisting elevation drawings.
- Placed individual 3-D models into a street subdivision context and provided detailed street view renderings.
- Intended for owner/developer's use in regards to: generating investor interest, project sign boards and display real estate development potential.

#### Individual Schemes