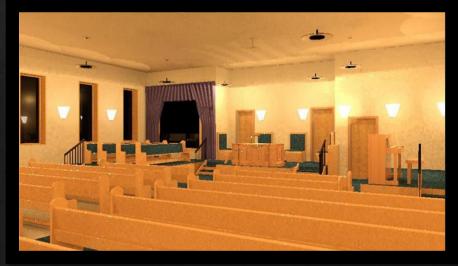

## Friendship Baptist Church

- ♦ Created renderings with Autodesk RevitArchitecture 2011
- ♦ Developed preliminary/conceptual, presentational renderings and construction drawings for re-design of sanctuary.
- Implemented new seating, lighting, and expansion modifications to the pre-existing structure.
- Transformed 2-D drawings into 3-D renderings with prospective client specifications.
- Presented project submittal to board of directors and exceeded owner expectations.