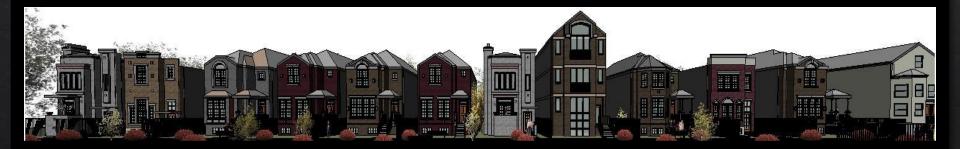

### Wells St. Development

- Senerated 3-D rendered exterior facades of 8-10 different style single family homes based upon owner/developer's preexisting elevation drawings.
- Placed individual 3-D models into a street subdivision context and provided detailed street view renderings.
- Intended for owner/developer's use in regards to: generating investor interest, project sign boards and display real estate development potential.

#### **Elevation Street** View