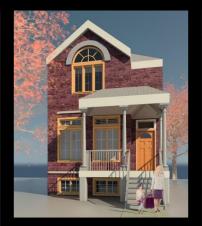

### Wells St. Development

- Senerated 3-D rendered exterior facades of 8-10 different style single family homes based upon owner/developer's preexisting elevation drawings.
- Placed individual 3-D models into a street subdivision context and provided detailed street view renderings.
- Intended for owner/developer's use in regards to: generating investor interest, project sign boards and display real estate development potential.

#### Individual Schemes