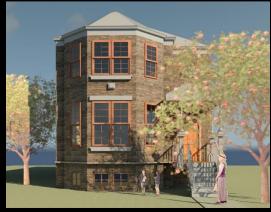

### Wells St. Development

- Senerated 3-D rendered exterior facades of 8-10 different style single family homes based upon owner/developer's preexisting elevation drawings.
- Placed individual 3-D models into a street subdivision context and provided detailed street view renderings.
- Intended for owner/developer's use in regards to: generating investor interest, project sign boards and display real estate development potential.

#### Individual Schemes