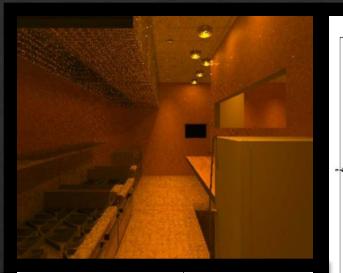

## Mike's BBQ Restaurant

- Created renderings with Autodesk RevitArchitecture 2012 and Auto Cad 2012
- Created construction diagrams with detailed wood connections to preexisting construction walls.
- Provided mechanical schematics in conjunction with design modifications; which adhered to Indiana mechanical code regulations for commercial restaurant use.
- ♦ Designed 2-D and 3-D modules
- Solution Strawing Strawing