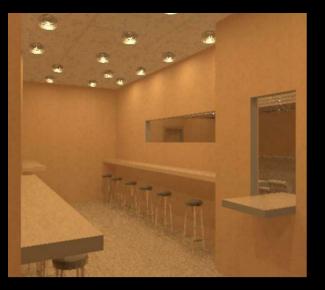

## Mike's BBQ Restaurant

- Created renderings with Autodesk RevitArchitecture 2012 and Auto Cad 2012
- Created construction diagrams with detailed wood connections to preexisting construction walls.
- Provided mechanical schematics in conjunction with design modifications; which adhered to Indiana mechanical code regulations for commercial restaurant use.
- ♦ Designed 2-D and 3-D modules
- Solution Strawing Strawing