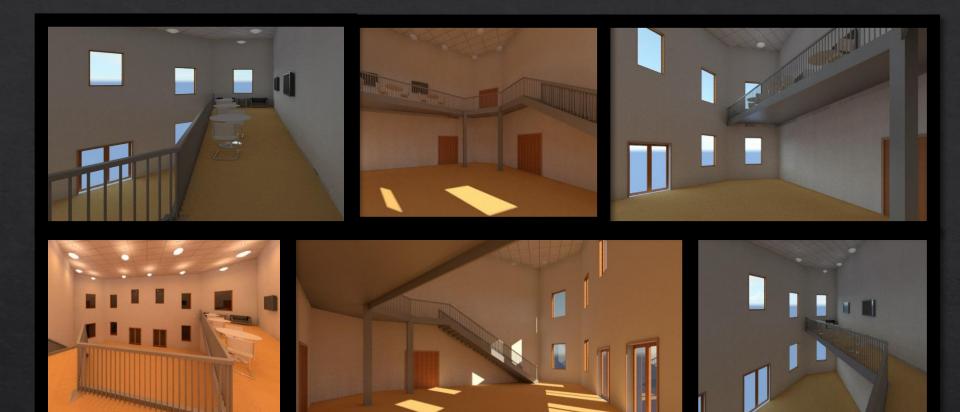

## Abundant Faith Christian Center

- ♦ Created renderings with Autodesk RevitArchitecture 2015
- Re-design of vestibule/entry incorporating mezzanine addition.
- Provided the prospective client with renderings with various lighting features, colors, and furniture options.
- Interior design was created for conceptual purpose; for owner's determination on implementing mezzanine addition.