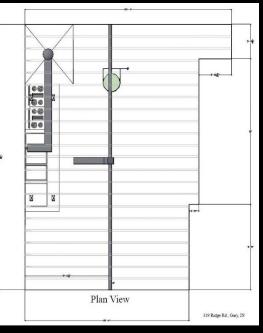

## Mike's BBQ Restaurant

- Created renderings with Autodesk RevitArchitecture 2012 and Auto Cad 2012
- Created construction diagrams with detailed wood connections to preexisting construction walls.
- Provided mechanical schematics in conjunction with design modifications; which adhered to Indiana mechanical code regulations for commercial restaurant use.
- ♦ Designed 2-D and 3-D modules
- Solution Strawing Strawing