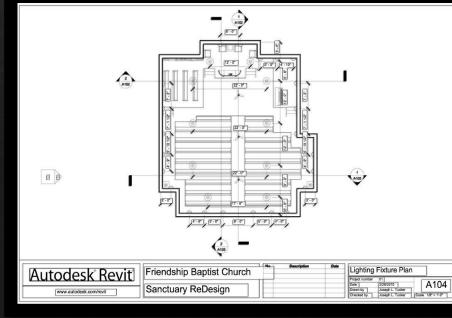

## Friendship Baptist Church

- ♦ Created renderings with Autodesk RevitArchitecture 2011
- ♦ Developed preliminary/conceptual, presentational renderings and construction drawings for re-design of sanctuary.
- Implemented new seating, lighting, and expansion modifications to the pre-existing structure.
- Transformed 2-D drawings into 3-D renderings with prospective client specifications.
- Presented project submittal to board of directors and exceeded owner expectations.