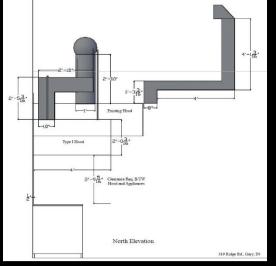

## Mike's BBQ Restaurant

- Created renderings with Autodesk RevitArchitecture 2012 and Auto Cad 2012
- Created construction diagrams with detailed wood connections to preexisting construction walls.
- Provided mechanical schematics in conjunction with design modifications; which adhered to Indiana mechanical code regulations for commercial restaurant use.
- ♦ Designed 2-D and 3-D modules
- Solution Strawing Strawing