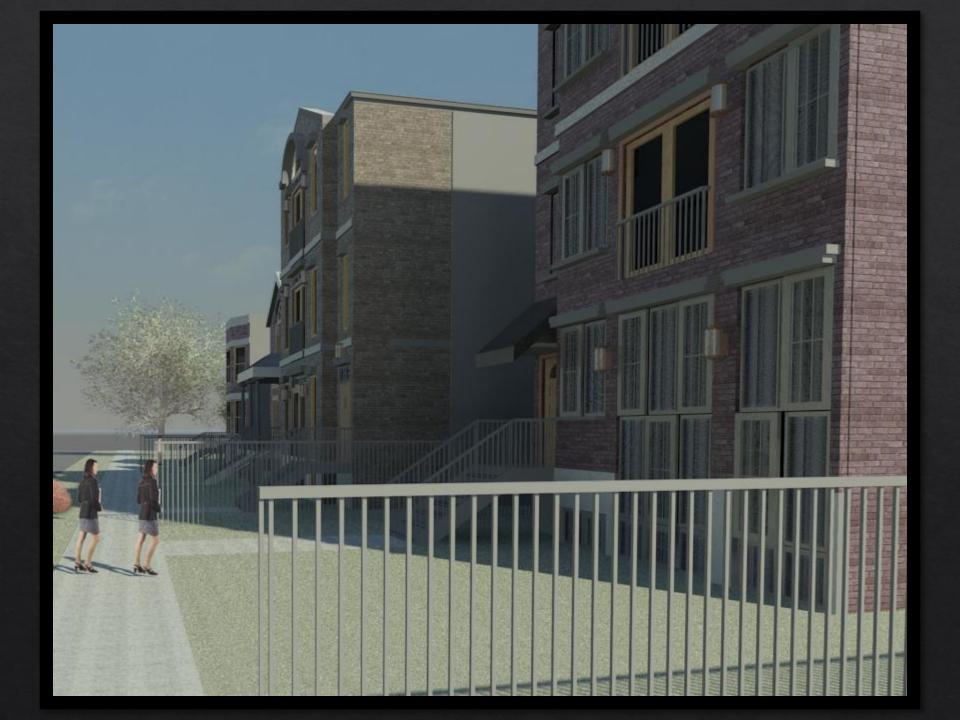

### Wells St. Development

- Senerated 3-D rendered exterior facades of 8-10 different style single family homes based upon owner/developer's preexisting elevation drawings.
- Placed individual 3-D models into a street subdivision context and provided detailed street view renderings.
- Intended for owner/developer's use in regards to: generating investor interest, project sign boards and display real estate development potential.

#### **Elevation Street** View