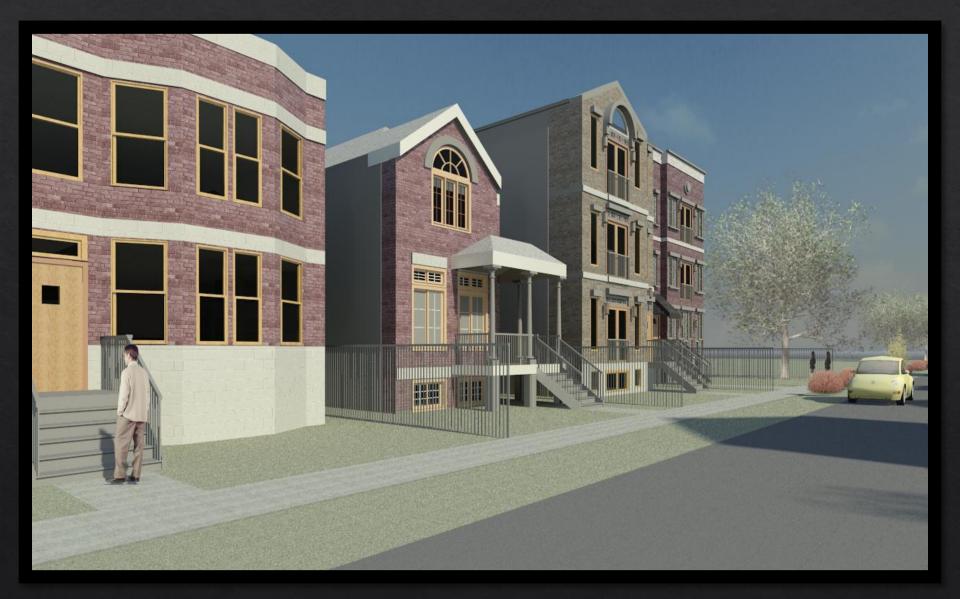

### Wells St. Development

- Senerated 3-D rendered exterior facades of 8-10 different style single family homes based upon owner/developer's preexisting elevation drawings.
- Placed individual 3-D models into a street subdivision context and provided detailed street view renderings.
- Intended for owner/developer's use in regards to: generating investor interest, project sign boards and display real estate development potential.

#### **Elevation Street** View