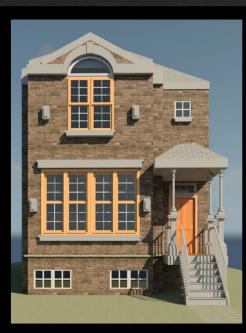

### Wells St. Development

- Senerated 3-D rendered exterior facades of 8-10 different style single family homes based upon owner/developer's preexisting elevation drawings.
- Placed individual 3-D models into a street subdivision context and provided detailed street view renderings.
- Intended for owner/developer's use in regards to: generating investor interest, project sign boards and display real estate development potential.

#### Individual Schemes