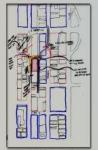

### Wells St. Development

- Senerated 3-D rendered exterior facades of 8-10 different style single family homes based upon owner/developer's preexisting elevation drawings.
- Placed individual 3-D models into a street subdivision context and provided detailed street view renderings.
- Intended for owner/developer's use in regards to: generating investor interest, project sign boards and display real estate development potential.

#### Individual Schemes

#### **Elevation Street** View