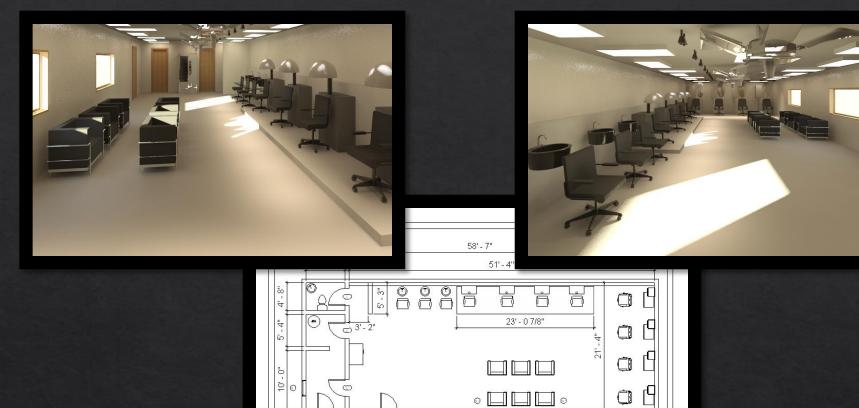

## Bey Sha Salon

- Re-design of interior space configuration and element placement.
- Provided the prospective client with detailed renderings with requested textures, colors, and salon equipment.
- Interior design was created for the purpose of owner documentation support; which resulted in court settlement in favor of the salon owner.