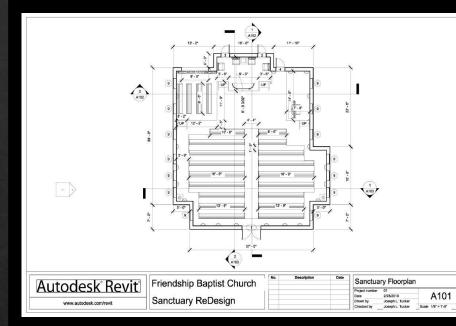

## Friendship Baptist Church

- ♦ Created renderings with Autodesk RevitArchitecture 2011
- ♦ Developed preliminary/conceptual, presentational renderings and construction drawings for re-design of sanctuary.
- Implemented new seating, lighting, and expansion modifications to the pre-existing structure.
- Transformed 2-D drawings into 3-D renderings with prospective client specifications.
- Presented project submittal to board of directors and exceeded owner expectations.