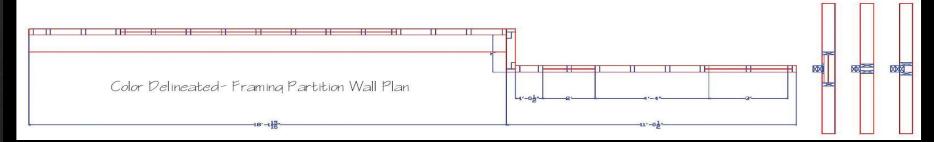

## Mike's BBQ Restaurant

- Created renderings with Autodesk RevitArchitecture 2012 and Auto Cad 2012
- Created construction diagrams with detailed wood connections to preexisting construction walls.
- Provided mechanical schematics in conjunction with design modifications; which adhered to Indiana mechanical code regulations for commercial restaurant use.
- ♦ Designed 2-D and 3-D modules
- Solution Strawing Strawing