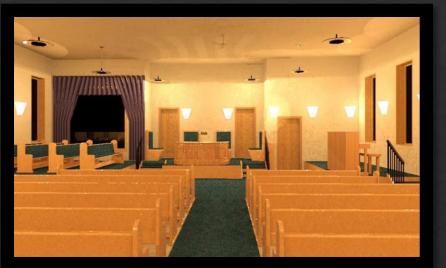

## Friendship Baptist Church

- ♦ Created renderings with Autodesk RevitArchitecture 2011
- ♦ Developed preliminary/conceptual, presentational renderings and construction drawings for re-design of sanctuary.
- Implemented new seating, lighting, and expansion modifications to the pre-existing structure.
- Transformed 2-D drawings into 3-D renderings with prospective client specifications.
- Presented project submittal to board of directors and exceeded owner expectations.