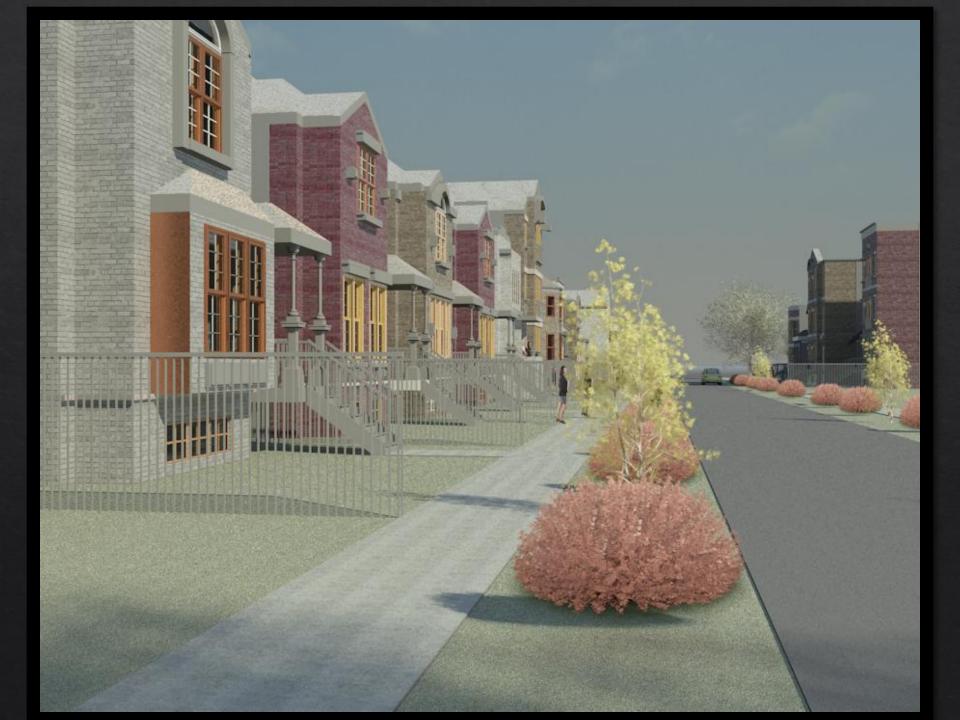

### Wells St. Development

- Senerated 3-D rendered exterior facades of 8-10 different style single family homes based upon owner/developer's preexisting elevation drawings.
- Placed individual 3-D models into a street subdivision context and provided detailed street view renderings.
- Intended for owner/developer's use in regards to: generating investor interest, project sign boards and display real estate development potential.

#### **Elevation Street** View