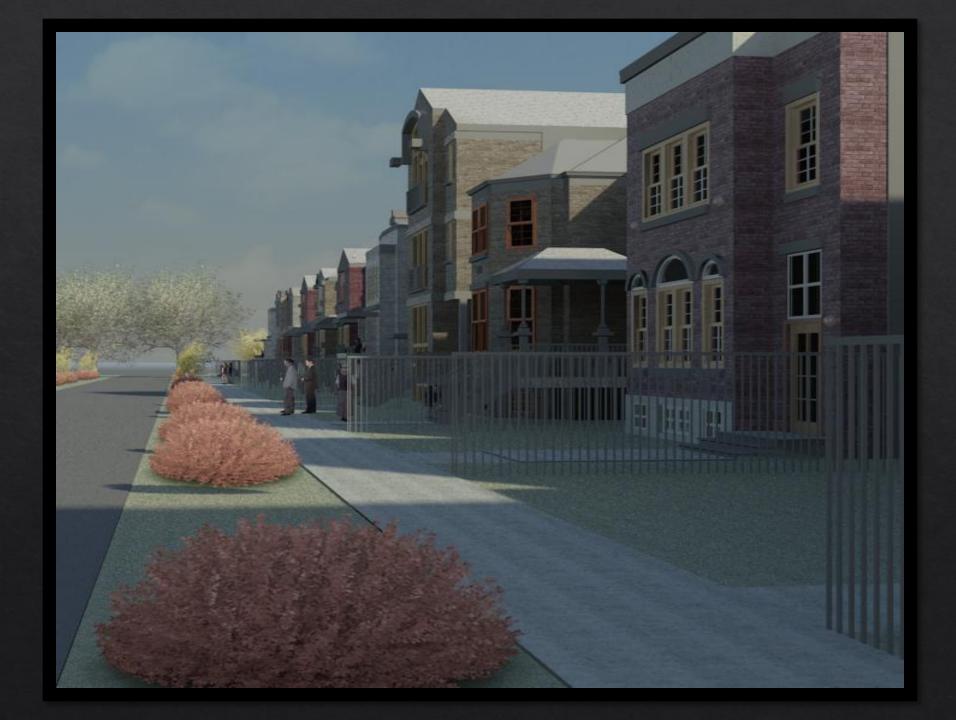

### Wells St. Development

- Senerated 3-D rendered exterior facades of 8-10 different style single family homes based upon owner/developer's preexisting elevation drawings.
- Placed individual 3-D models into a street subdivision context and provided detailed street view renderings.
- Intended for owner/developer's use in regards to: generating investor interest, project sign boards and display real estate development potential.

#### **Elevation Street** View