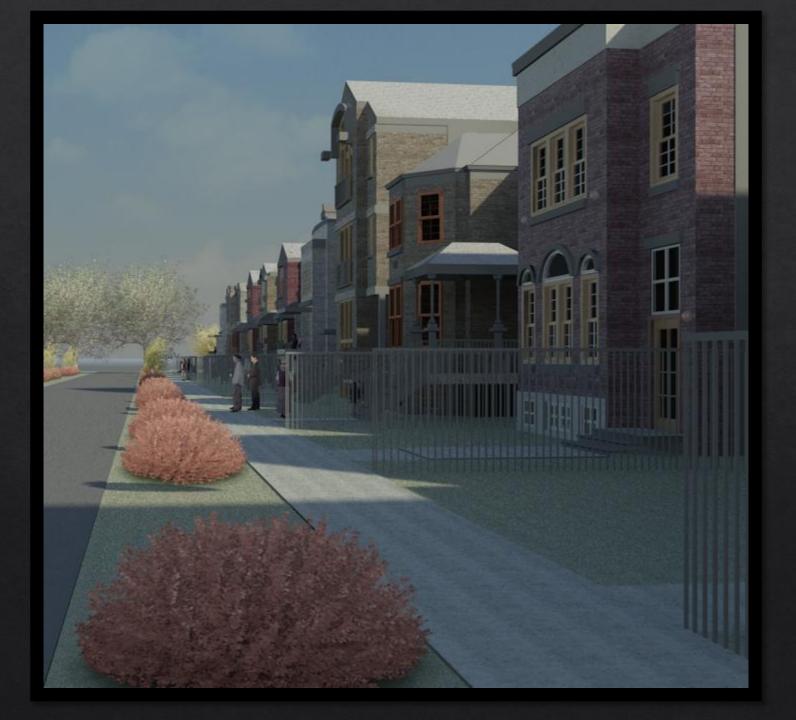

### Wells St. Development

- Senerated 3-D rendered exterior facades of 8-10 different style single family homes based upon owner/developer's preexisting elevation drawings.
- Placed individual 3-D models into a street subdivision context and provided detailed street view renderings.
- Intended for owner/developer's use in regards to: generating investor interest, project sign boards and display real estate development potential.

#### **Elevation Street** View