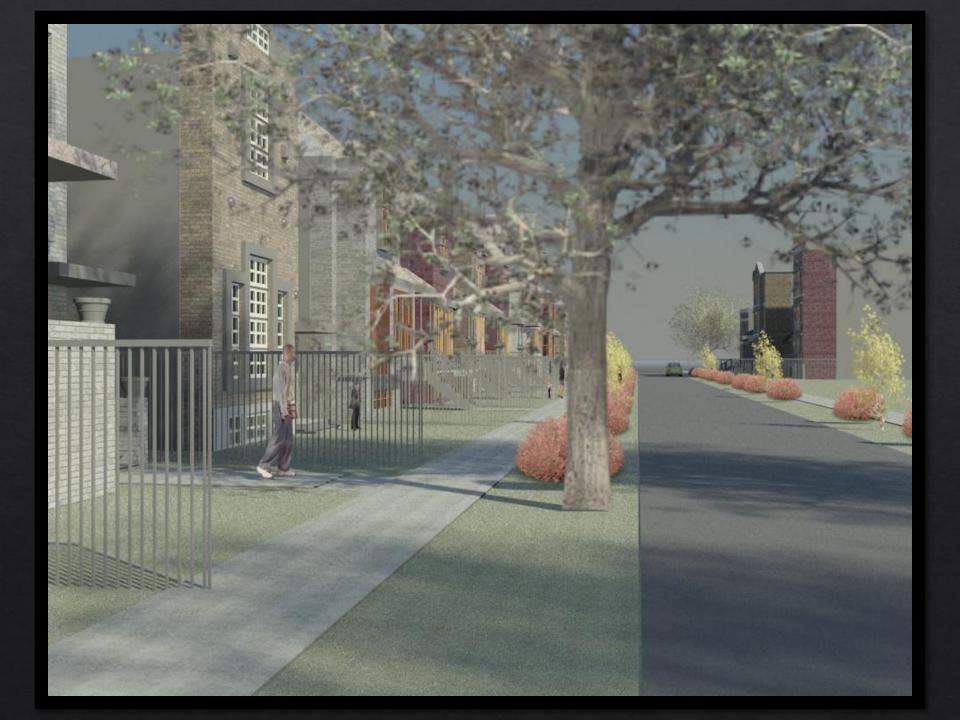

### Wells St. Development

- Senerated 3-D rendered exterior facades of 8-10 different style single family homes based upon owner/developer's preexisting elevation drawings.
- Placed individual 3-D models into a street subdivision context and provided detailed street view renderings.
- Intended for owner/developer's use in regards to: generating investor interest, project sign boards and display real estate development potential.

#### **Elevation Street** View