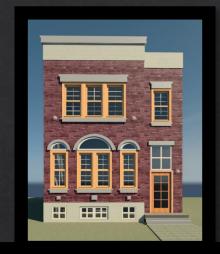

### Wells St. Development

- Senerated 3-D rendered exterior facades of 8-10 different style single family homes based upon owner/developer's preexisting elevation drawings.
- Placed individual 3-D models into a street subdivision context and provided detailed street view renderings.
- Intended for owner/developer's use in regards to: generating investor interest, project sign boards and display real estate development potential.

#### Individual Schemes