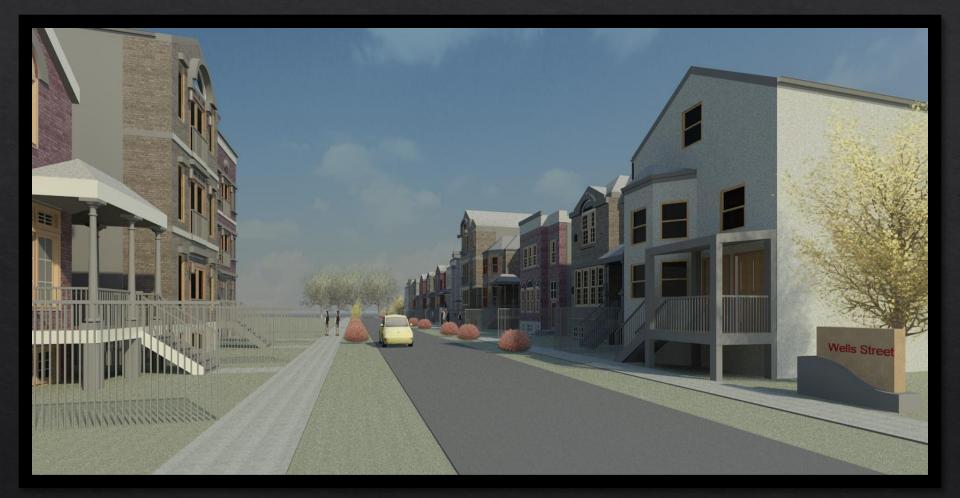

### Wells St. Development

- Senerated 3-D rendered exterior facades of 8-10 different style single family homes based upon owner/developer's preexisting elevation drawings.
- Placed individual 3-D models into a street subdivision context and provided detailed street view renderings.
- Intended for owner/developer's use in regards to: generating investor interest, project sign boards and display real estate development potential.

#### **Elevation Street** View