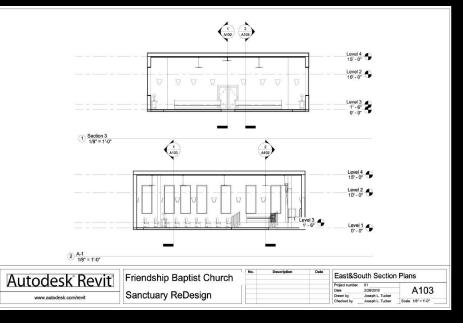

## Friendship Baptist Church

- ♦ Created renderings with Autodesk RevitArchitecture 2011
- ♦ Developed preliminary/conceptual, presentational renderings and construction drawings for re-design of sanctuary.
- Implemented new seating, lighting, and expansion modifications to the pre-existing structure.
- Transformed 2-D drawings into 3-D renderings with prospective client specifications.
- Presented project submittal to board of directors and exceeded owner expectations.