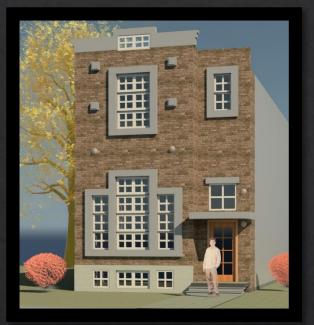

### Wells St. Development

- Senerated 3-D rendered exterior facades of 8-10 different style single family homes based upon owner/developer's preexisting elevation drawings.
- Placed individual 3-D models into a street subdivision context and provided detailed street view renderings.
- Intended for owner/developer's use in regards to: generating investor interest, project sign boards and display real estate development potential.

#### Individual Schemes