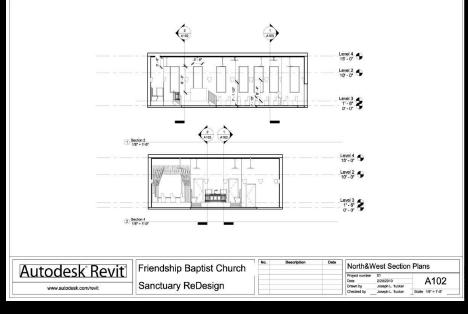

## Friendship Baptist Church

- ♦ Created renderings with Autodesk RevitArchitecture 2011
- ♦ Developed preliminary/conceptual, presentational renderings and construction drawings for re-design of sanctuary.
- Implemented new seating, lighting, and expansion modifications to the pre-existing structure.
- Transformed 2-D drawings into 3-D renderings with prospective client specifications.
- Presented project submittal to board of directors and exceeded owner expectations.