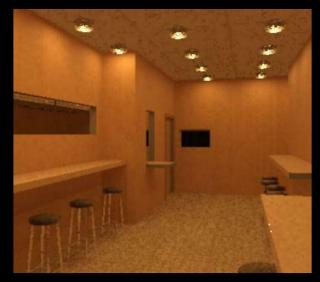

## Mike's BBQ Restaurant

- Created renderings with Autodesk RevitArchitecture 2012 and Auto Cad 2012
- Created construction diagrams with detailed wood connections to preexisting construction walls.
- Provided mechanical schematics in conjunction with design modifications; which adhered to Indiana mechanical code regulations for commercial restaurant use.
- ♦ Designed 2-D and 3-D modules
- Solution Strawing Strawing