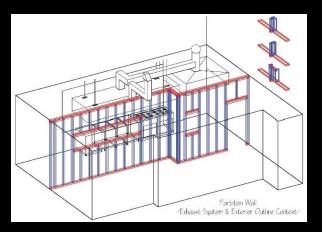

## Mike's BBQ Restaurant

- Created renderings with Autodesk RevitArchitecture 2012 and Auto Cad 2012
- Created construction diagrams with detailed wood connections to preexisting construction walls.
- Provided mechanical schematics in conjunction with design modifications; which adhered to Indiana mechanical code regulations for commercial restaurant use.
- ♦ Designed 2-D and 3-D modules
- Solution Strawing Strawing