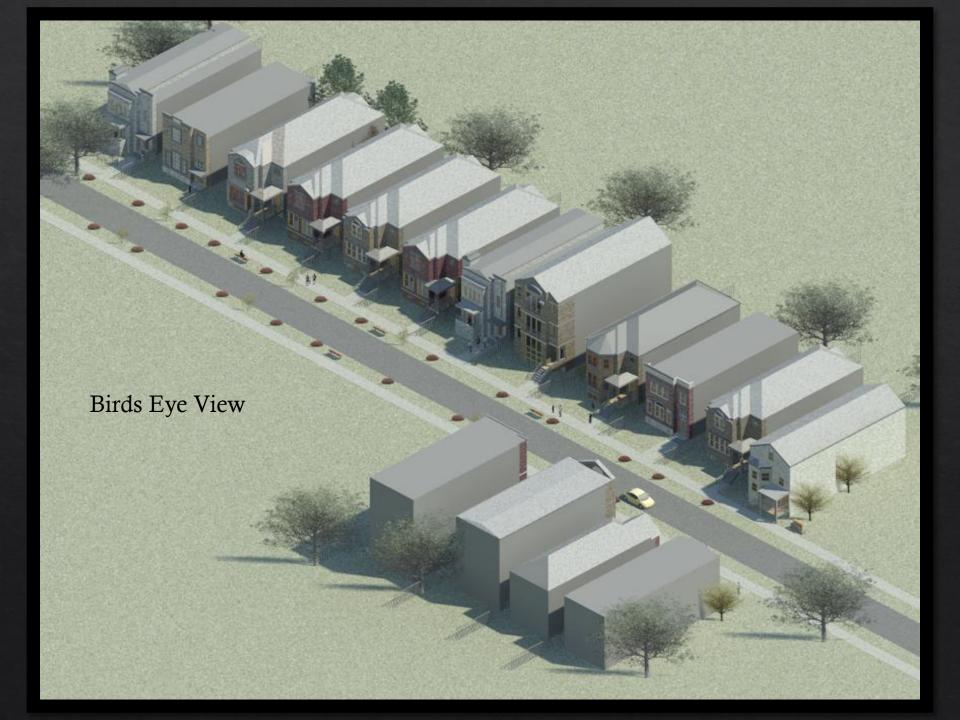

### Wells St. Development

- Senerated 3-D rendered exterior facades of 8-10 different style single family homes based upon owner/developer's preexisting elevation drawings.
- Placed individual 3-D models into a street subdivision context and provided detailed street view renderings.
- Intended for owner/developer's use in regards to: generating investor interest, project sign boards and display real estate development potential.

#### Individual Schemes