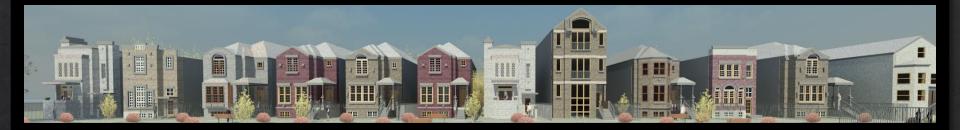

### Wells St. Development

- Senerated 3-D rendered exterior facades of 8-10 different style single family homes based upon owner/developer's preexisting elevation drawings.
- Placed individual 3-D models into a street subdivision context and provided detailed street view renderings.
- Intended for owner/developer's use in regards to: generating investor interest, project sign boards and display real estate development potential.

#### **Elevation Street** View