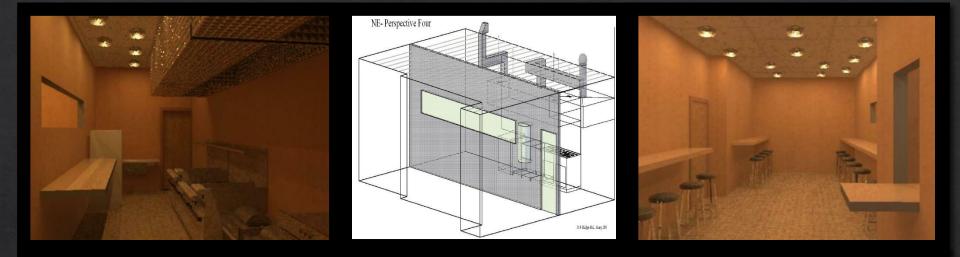

## Mike's BBQ Restaurant

- Created renderings with Autodesk RevitArchitecture 2012 and Auto Cad 2012
- Created construction diagrams with detailed wood connections to preexisting construction walls.
- Provided mechanical schematics in conjunction with design modifications; which adhered to Indiana mechanical code regulations for commercial restaurant use.
- ♦ Designed 2-D and 3-D modules
- Solution Strawing Strawing