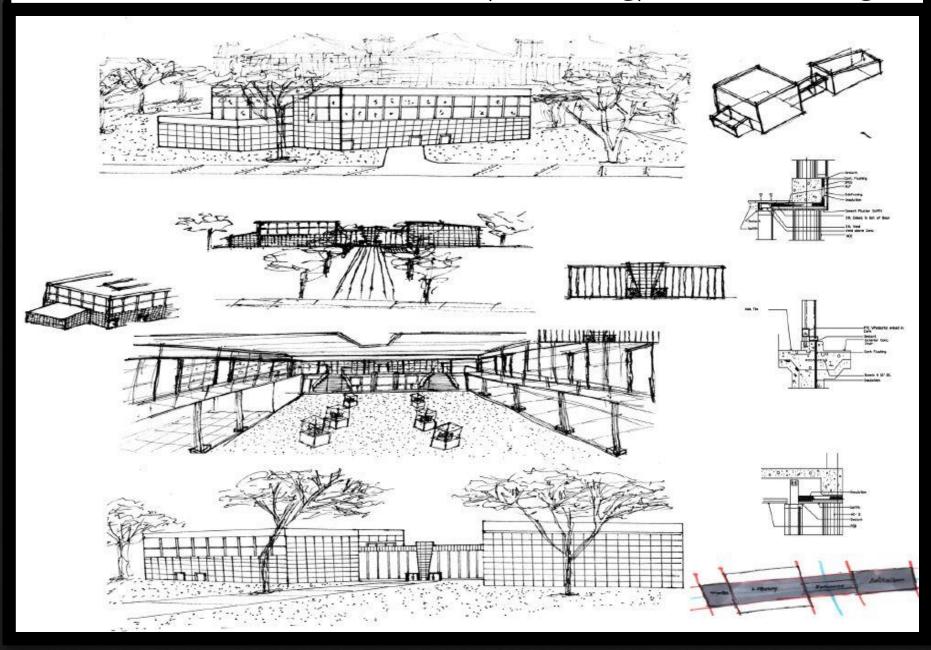

UE INTO DE THIRDUSH IONTE WITHIN E ACH PENEDA, YOUNG AND OLD. 14 TO MARKE, EXTEND, MERCE, OB OFFICIUE INTO DE THIRDUSH IONT INTO CESIES EXTEND, MERCE, OB OFFICIUE INTO DE THIRDUSH IN THE OSEA BEATH ON THE EXTERIOR AN WELL AS THE INTER-BIOR THE IDEA OF A WAYELLE DICTATION THAT RENETTATEE BIOR TO DE THE INTER OF THE OFFICIAL OF THE OLD EXTENDED.

THE BULLDING TO DOE LAND UN NOWLEDGE FOR THE FIRST DISCOVERY AND SUGHT OR KNOWLEDGE FOR THE FIRST THE CALL DOE BRACE LEGGE TO ANOTHER WEUKVILLNEAR FORME EXELUDING THE USE OF DOOR EXCEPT FOR STORAGE, MECHAN-LOAL, AND END SPACES.

VIEWS





















EAST ELEVATION





INITIAL DESTURES





FOURTH FLOOR PLUN

FIFTH FLOOR PLAN

SECTION A-1

12



SECTION A-2



















#### Skill Set Demonstration: Technical, Sketching, Hand Rendering