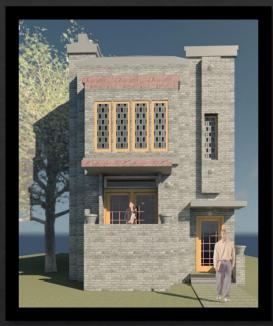

### Wells St. Development

- Senerated 3-D rendered exterior facades of 8-10 different style single family homes based upon owner/developer's preexisting elevation drawings.
- Placed individual 3-D models into a street subdivision context and provided detailed street view renderings.
- Intended for owner/developer's use in regards to: generating investor interest, project sign boards and display real estate development potential.

#### Individual Schemes