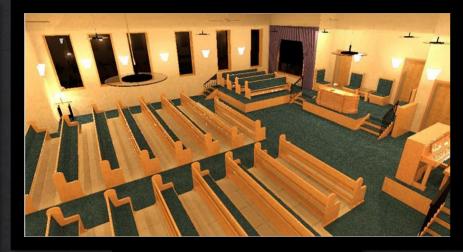

## Friendship Baptist Church

- ♦ Created renderings with Autodesk RevitArchitecture 2011
- ♦ Developed preliminary/conceptual, presentational renderings and construction drawings for re-design of sanctuary.
- Implemented new seating, lighting, and expansion modifications to the pre-existing structure.
- Transformed 2-D drawings into 3-D renderings with prospective client specifications.
- Presented project submittal to board of directors and exceeded owner expectations.