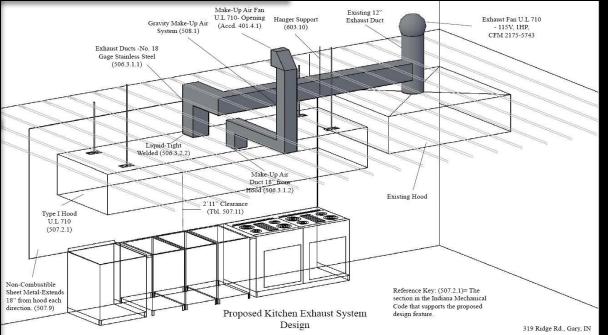

## Mike's BBQ Restaurant

- Created renderings with Autodesk RevitArchitecture 2012 and Auto Cad 2012
- Created construction diagrams with detailed wood connections to preexisting construction walls.
- Provided mechanical schematics in conjunction with design modifications; which adhered to Indiana mechanical code regulations for commercial restaurant use.
- ♦ Designed 2-D and 3-D modules
- Solution Strawing Strawing