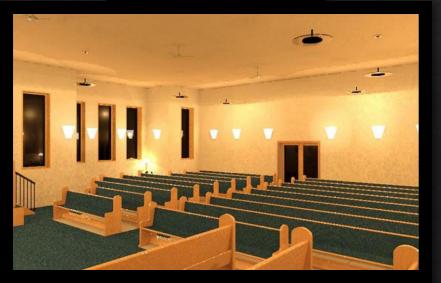

## Friendship Baptist Church

- ♦ Created renderings with Autodesk RevitArchitecture 2011
- ♦ Developed preliminary/conceptual, presentational renderings and construction drawings for re-design of sanctuary.
- Implemented new seating, lighting, and expansion modifications to the pre-existing structure.
- Transformed 2-D drawings into 3-D renderings with prospective client specifications.
- Presented project submittal to board of directors and exceeded owner expectations.