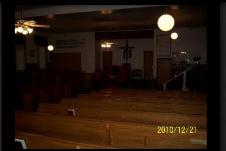

## Friendship Baptist Church

- ♦ Created renderings with Autodesk RevitArchitecture 2011
- ♦ Developed preliminary/conceptual, presentational renderings and construction drawings for re-design of sanctuary.
- Implemented new seating, lighting, and expansion modifications to the pre-existing structure.
- Transformed 2-D drawings into 3-D renderings with prospective client specifications.
- Presented project submittal to board of directors and exceeded owner expectations.