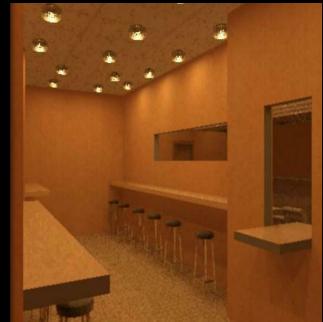

## Mike's BBQ Restaurant

- Created renderings with Autodesk RevitArchitecture 2012 and Auto Cad 2012
- Created construction diagrams with detailed wood connections to preexisting construction walls.
- Provided mechanical schematics in conjunction with design modifications; which adhered to Indiana mechanical code regulations for commercial restaurant use.
- ♦ Designed 2-D and 3-D modules
- Solution Strawing Strawing